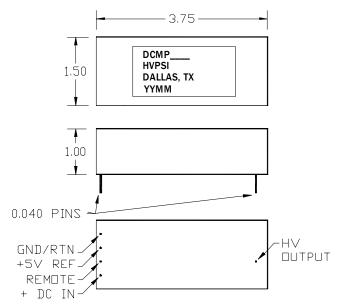

#### **MECHANICAL**

- Dimensions 3.75" x 1.5" x 1.0"
- Pins: 0.040" Diameter
- Weight: 6.0 Ounces
- Operating Temperature Range: -40°C to +70°C